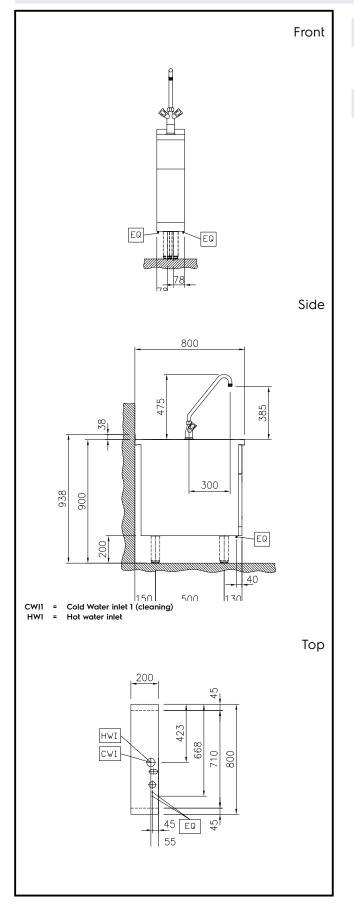

#### Item No.

Water mixing tap with knobs for hot and cold water. Unit constructed according to DIN 18860\_2 with 20 mm drop nose top and 70 mm recessed plinth. Internal frame for heavy duty sturdiness in stainless steel. 2 mm top in 1.4301 (AISI 304). Flat surface construction, easily cleanable. THERMODUL connection system enables seamless worktop when units are connected and avoids soil penetrating. IPX5 water resistant certification. Configuration: Freestanding, one-side operated with backsplash.

### Construction

- 2 mm top in 1.4301 (AISI 304).
- IPX5 water resistance certification.
- Unit constructed according to DIN 18860\_2 with 20 mm drop nose top and 70 mm recessed plinth.
- Flat surface construction with minimal hidden areas to easily clean all surfaces
- Internal frame for heavy duty sturdiness in stainless steel.

External dimensions, Width: 200 mm External dimensions, Depth: 800 mm External dimensions, Height: 700 mm Net weight: 23 kg